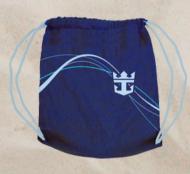

# EXCURSION DAYS

BEACH TOWEL IN-A-BAG

ELASTIC DE BAND

PROCOLOR DRY MAX BEACH TOWEL WITH ELASTIC BAND 30" X 60"