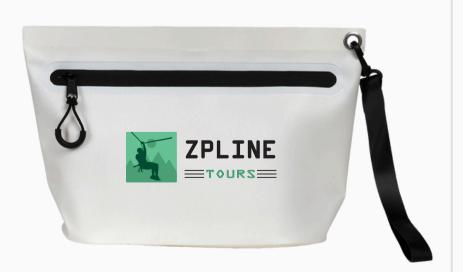

**POINT GREY SHIRT** 

**TWINSET COTTON CARDIGAN & SHELL** 

SOUVENIR® 6" X 9" SCRATCH PAD, 25 SHEET

**ZPLINE**=TOURS=

BUDGET PRO OMBRE GEL GLIDE PEN