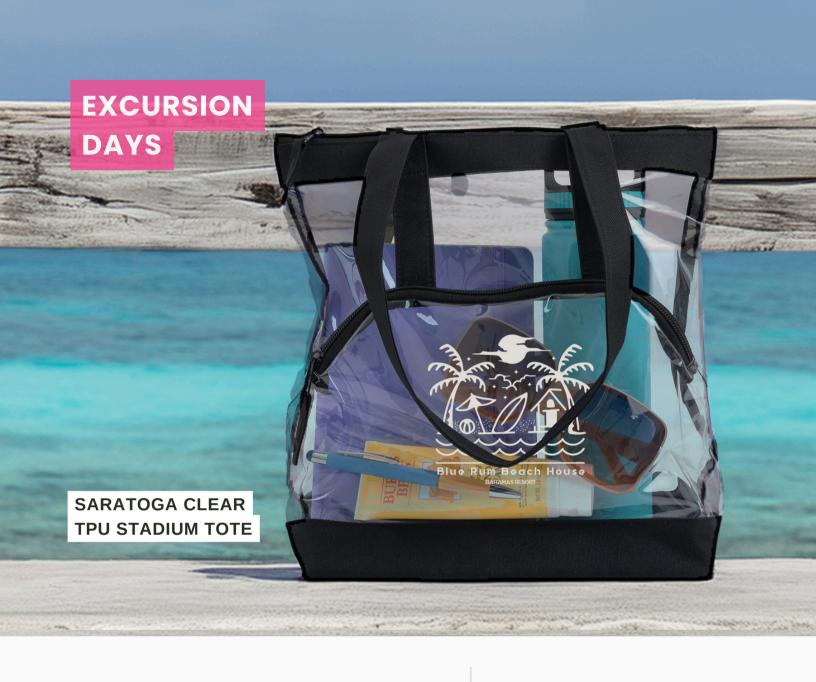

# EXCURSION DAYS

BEACH TOWEL IN-A-BAG

ELASTIC DE BAND

PROCOLOR DRY MAX BEACH TOWEL WITH ELASTIC BAND 30" X 60"