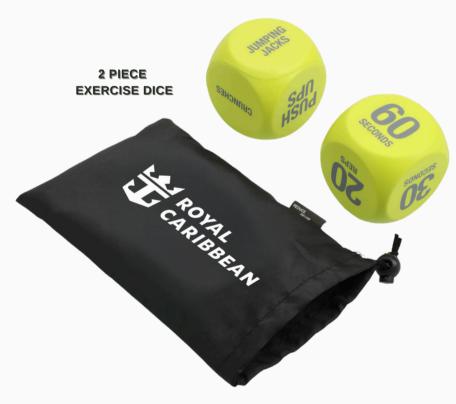

## **FITNESS ESSENTIALS**

SARATOGA SATISFY TRAVEL MUG 40 OZ

HANDS-FREE RECHARGEABLE NECK FAN

"THE BEAST" DOUBLE WALL STAINLESS STEEL GROWLER 64 OZ.

AMBER GLASS BEER GROWLERS 64 OZ.

SUNFISH WATER RESISTANT TARPAULIN UTILITY BAG