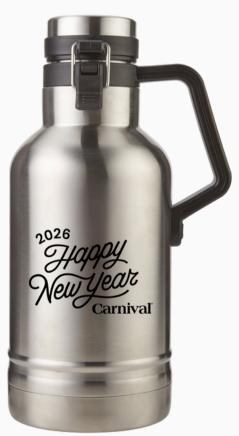

## **FITNESS ESSENTIALS**

SARATOGA SATISFY TRAVEL MUG 40 OZ

HANDS-FREE RECHARGEABLE NECK FAN

"THE BEAST" DOUBLE WALL STAINLESS STEEL GROWLER 64 OZ.

AMBER GLASS BEER GROWLERS 64 OZ.

SUNFISH WATER RESISTANT TARPAULIN UTILITY BAG