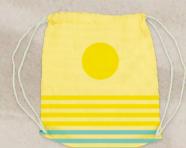

# EXCURSION DAYS

BEACH TOWEL IN-A-BAG

ELASTIC DE BAND

PROCOLOR DRY MAX BEACH TOWEL WITH ELASTIC BAND 30" X 60"