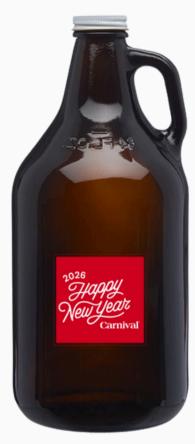

## **FITNESS ESSENTIALS**

SARATOGA SATISFY TRAVEL MUG 40 OZ

HANDS-FREE RECHARGEABLE NECK FAN

"THE BEAST" DOUBLE WALL STAINLESS STEEL GROWLER 64 OZ.

AMBER GLASS BEER GROWLERS 64 OZ.

SUNFISH WATER RESISTANT TARPAULIN UTILITY BAG