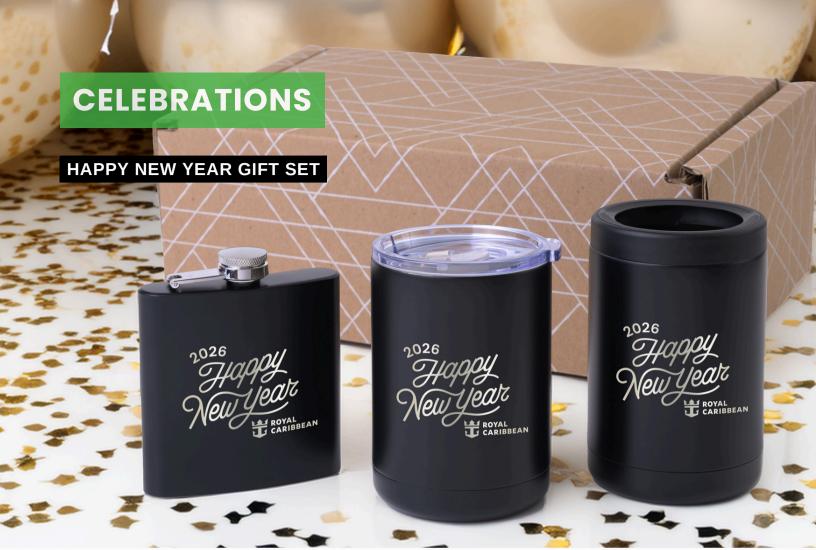

## **FITNESS ESSENTIALS**

SARATOGA SATISFY TRAVEL MUG 40 OZ

HANDS-FREE RECHARGEABLE NECK FAN

"THE BEAST" DOUBLE WALL STAINLESS STEEL GROWLER 64 OZ.

AMBER GLASS BEER GROWLERS 64 OZ.

SUNFISH WATER RESISTANT TARPAULIN UTILITY BAG