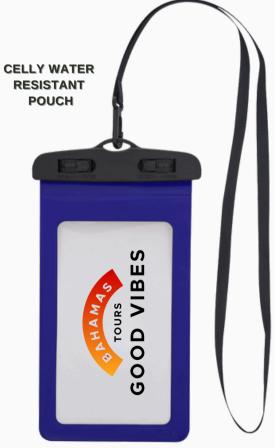

# EXCURSION DAYS

BEACH TOWEL IN-A-BAG

ELASTIC DE BAND

PROCOLOR DRY MAX BEACH TOWEL WITH ELASTIC BAND 30" X 60"