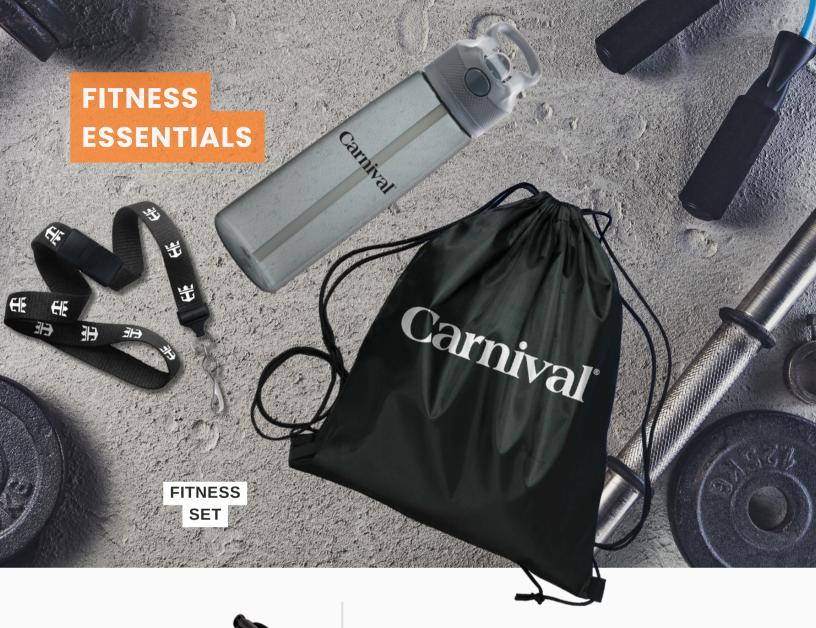

## **FITNESS ESSENTIALS**

SARATOGA SATISFY TRAVEL MUG 40 OZ

HANDS-FREE RECHARGEABLE NECK FAN

"THE BEAST" DOUBLE WALL STAINLESS STEEL GROWLER 64 OZ.

AMBER GLASS BEER GROWLERS 64 OZ.

SUNFISH WATER RESISTANT TARPAULIN UTILITY BAG