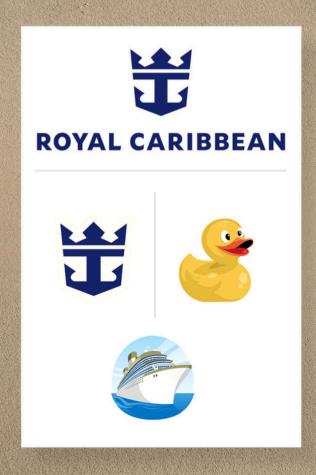

# GUEST ENGAGEMENT

Hiding rubber ducks on cruise ships has become a fun tradition. Participants decorate & hide them in public areas, while finders take pictures, share on social media, or keep them as souvenirs.