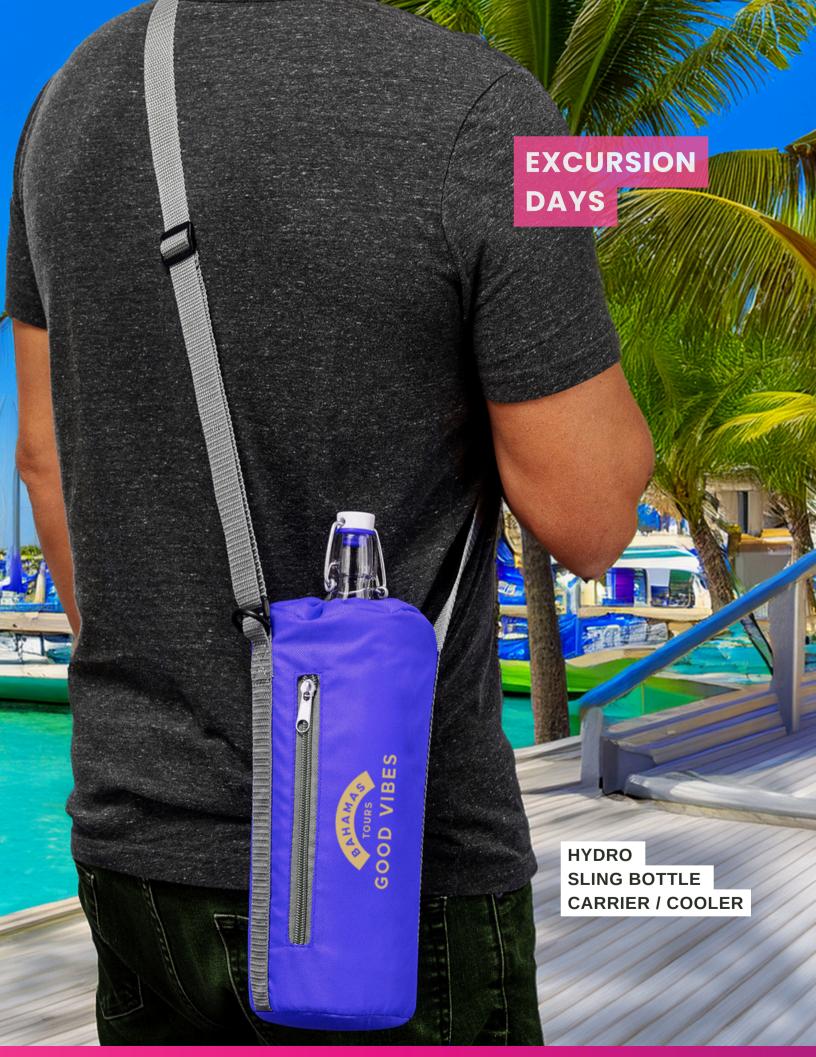

# EXCURSION DAYS

BEACH TOWEL IN-A-BAG

ELASTIC DE BAND

PROCOLOR DRY MAX BEACH TOWEL WITH ELASTIC BAND 30" X 60"