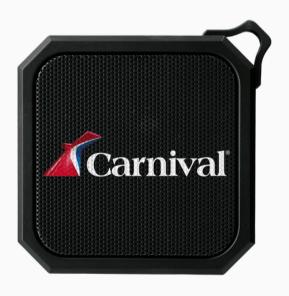

ON CARDIGAN & SHELL** 











SOUVENIR® 6" X 9" SCRATCH PAD, 25 SHEET



**ZPLINE**=TOURS=

BUDGET PRO OMBRE GEL GLIDE PEN











## IN-ROOM GUEST EXPERIENCES



TECH ACCESSORY
TRAVEL BAG



# TOWEL CHAIR CLIP

## HANGOVER/EVENT SAFETY & WELLNESS KIT











# GUEST ENGAGEMENT

Hiding rubber ducks on cruise ships has become a fun tradition. Participants decorate & hide them in public areas, while finders take pictures, share on social media, or keep them as souvenirs.















STRENGTH RESISTANCE BAND SET



## **FITNESS ESSENTIALS**



SARATOGA SATISFY TRAVEL MUG 40 OZ



HANDS-FREE RECHARGEABLE NECK FAN



















"THE BEAST" DOUBLE WALL STAINLESS STEEL GROWLER 64 OZ.



AMBER GLASS BEER GROWLERS 64 OZ.













SUNFISH WATER RESISTANT TARPAULIN UTILITY BAG



BLACKWATER IPX6 OUTDOOR WATERPROOF BLUETOOTH SPEAKER







# EXCURSION DAYS

BEACH TOWEL IN-A-BAG









ELASTIC DE BAND

PROCOLOR DRY MAX BEACH TOWEL WITH ELASTIC BAND 30" X 60"