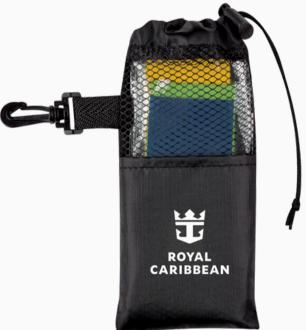

## **FITNESS ESSENTIALS**

SARATOGA SATISFY TRAVEL MUG 40 OZ

HANDS-FREE RECHARGEABLE NECK FAN

"THE BEAST" DOUBLE WALL STAINLESS STEEL GROWLER 64 OZ.

AMBER GLASS BEER GROWLERS 64 OZ.

SUNFISH WATER RESISTANT TARPAULIN UTILITY BAG