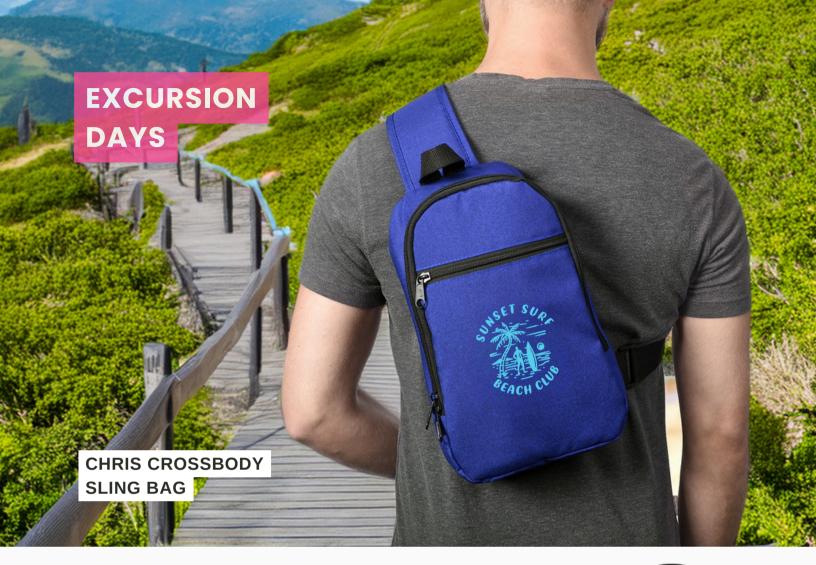

# EXCURSION DAYS

BEACH TOWEL IN-A-BAG

ELASTIC DE BAND

PROCOLOR DRY MAX BEACH TOWEL WITH ELASTIC BAND 30" X 60"