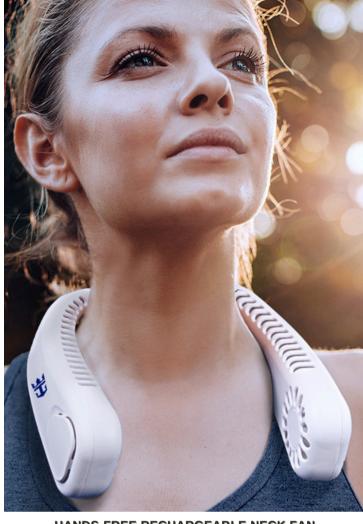

## **FITNESS ESSENTIALS**

SARATOGA SATISFY TRAVEL MUG 40 OZ

HANDS-FREE RECHARGEABLE NECK FAN

"THE BEAST" DOUBLE WALL STAINLESS STEEL GROWLER 64 OZ.

AMBER GLASS BEER GROWLERS 64 OZ.

SUNFISH WATER RESISTANT TARPAULIN UTILITY BAG