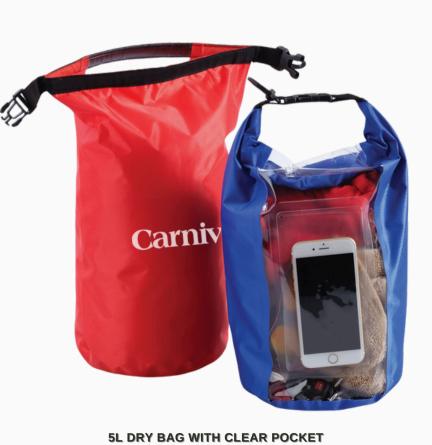

# EXCURSION DAYS

BEACH TOWEL IN-A-BAG

ELASTIC DE BAND

PROCOLOR DRY MAX BEACH TOWEL WITH ELASTIC BAND 30" X 60"