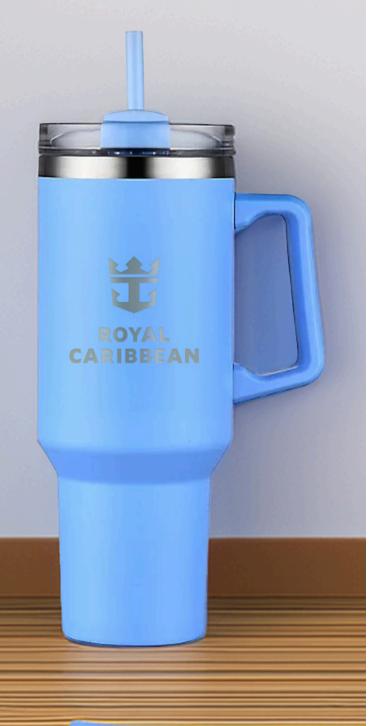

## **FITNESS ESSENTIALS**

SARATOGA SATISFY TRAVEL MUG 40 OZ

HANDS-FREE RECHARGEABLE NECK FAN

"THE BEAST" DOUBLE WALL STAINLESS STEEL GROWLER 64 OZ.

AMBER GLASS BEER GROWLERS 64 OZ.

SUNFISH WATER RESISTANT TARPAULIN UTILITY BAG