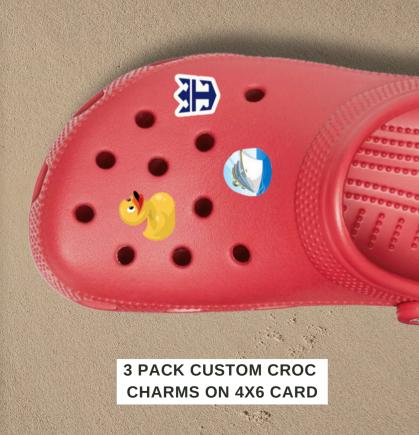

# GUEST ENGAGEMENT

Hiding rubber ducks on cruise ships has become a fun tradition. Participants decorate & hide them in public areas, while finders take pictures, share on social media, or keep them as souvenirs.