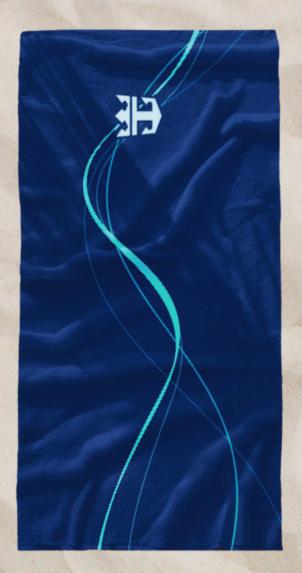

# EXCURSION DAYS

BEACH TOWEL IN-A-BAG

ELASTIC DE BAND

PROCOLOR DRY MAX BEACH TOWEL WITH ELASTIC BAND 30" X 60"