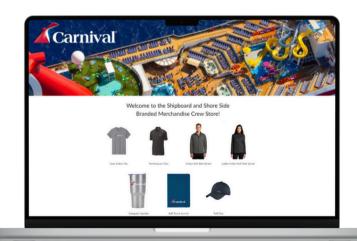

## CREATE A CUSTOM ONLINE SHOP

**Curate Your Products** Collaborate with us to select branded products that represent your company. From crew uniforms to customer loyalty gifts, we can help you create the ideal online store for your needs.

**Your Brand, Your Shop** We'll build a custom online storefront that feels like an extension of your brand. It's more than an online catalog – it's an experience showcasing your company's unique personality.

**Shopping Made Simple** Share your shop's link or QR code and watch the magic happen. Recipients can browse and choose their favorite items at their leisure. We'll handle everything else – from tracking orders to production and delivery.