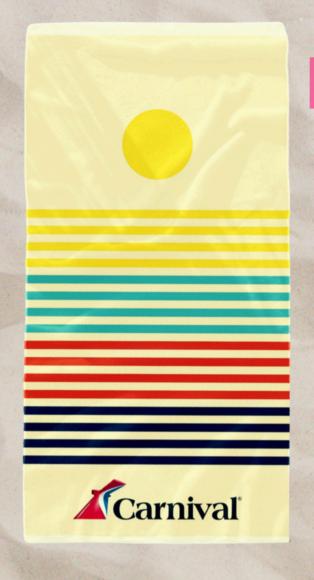

# EXCURSION DAYS

BEACH TOWEL IN-A-BAG

ELASTIC DE BAND

PROCOLOR DRY MAX BEACH TOWEL WITH ELASTIC BAND 30" X 60"