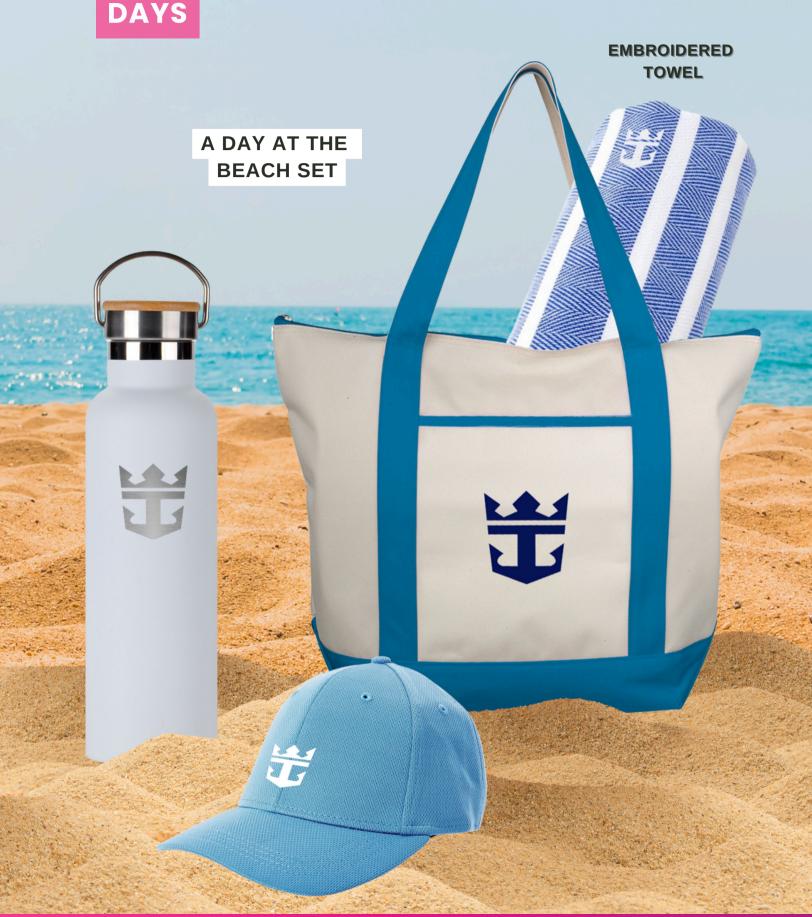

# EXCURSION DAYS

BEACH TOWEL IN-A-BAG

ELASTIC DE BAND

PROCOLOR DRY MAX BEACH TOWEL WITH ELASTIC BAND 30" X 60"